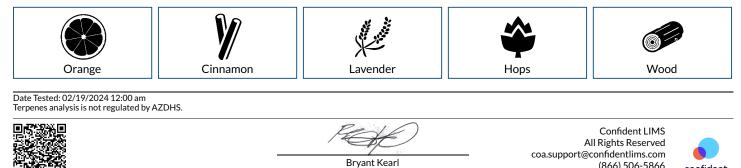

# **Primary Aromas**

04/18/2024 04/18/2024 Marijuana use can be addictive and can impair an individual's ability to drive a motor vehicle or operate heavy machinery. Marijuana smoke contains carcinogens and can lead to an increased risk for cancer, tachycardia, hypertension, heart attack, and lung infection. Marijuana use may affect the health of a pregnant woman and the unborn child. Using marijuana during pregnancy could cause birth defects or other health issues to your unborn child; KEEP OUT OF REACH OF CHILDREN. The product associated with the COA has been tested by Apollo Labs using validated state certified testing methodologies as required by Arizona state law. Values reported herein relate only to the specific sample of